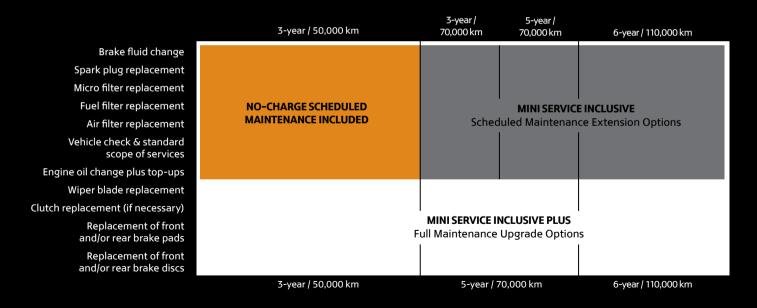

### NO-CHARGE SCHEDULED MAINTENANCE.

All new MINI vehicles purchased from an authorized MINI Retailer in Canada are covered by No-Charge Scheduled Maintenance<sup>2</sup> for 3 years or 50,000 km, whichever occurs first. The first date of coverage starts on the date of the retail sale, or the date the vehicle was first used as a demonstrator/company vehicle (whichever date is earlier). Although the No-Charge Scheduled Maintenance will cover many of your servicing needs, additional worry-free upgrades are available to supplement this coverage.

MINI MAINTENANCE PROGRAMS: The chart below provides a summary of the services included as part of your No-Charge Scheduled Maintenance, 3-year/50,000 km coverage that comes standard with your MINI. Along with this information, you can also find upgrade and extension options available to you over the course of your vehicle ownership. These packages are fully transferable, in the event of a change of ownership.

## FLEXIBILITY TO SUIT YOUR INDIVIDUALITY.

| EXTENT OF COVERAGE                            | NO-CHARGE SCHEDULED MAINTENANCE  All new MINI vehicles come standard with No-Charge Scheduled  Maintenance, which covers your factory recommended services for a period of 3 years or 50,000 km, whichever occurs first. | MINI SERVICE INCLUSIVE  MINI Service Inclusive plans combine your essential vehicle maintenance needs into comprehensive service plans. Plans include Original MINI Parts required for Service under the plan, including the cost of replacement oil. | MINI SERVICE INCLUSIVE PLUS  Full maintenance upgrade options, which include coverage for normal use wear-and-tear items such as brake pads & discs, using only Original MINI Parts. |
|-----------------------------------------------|--------------------------------------------------------------------------------------------------------------------------------------------------------------------------------------------------------------------------|-------------------------------------------------------------------------------------------------------------------------------------------------------------------------------------------------------------------------------------------------------|--------------------------------------------------------------------------------------------------------------------------------------------------------------------------------------|
| Engine oil change<br>(plus top-ups)           | ✓                                                                                                                                                                                                                        | <b>✓</b>                                                                                                                                                                                                                                              | ✓                                                                                                                                                                                    |
| Vehicle check & standard<br>scope of services | ✓                                                                                                                                                                                                                        | <b>✓</b>                                                                                                                                                                                                                                              | ✓                                                                                                                                                                                    |
| Air filter replacement                        | ✓                                                                                                                                                                                                                        | ✓                                                                                                                                                                                                                                                     | ✓                                                                                                                                                                                    |
| Fuel filter replacement                       | ✓                                                                                                                                                                                                                        | ✓                                                                                                                                                                                                                                                     | ✓                                                                                                                                                                                    |
| Micro filter replacement                      | ✓                                                                                                                                                                                                                        | ✓                                                                                                                                                                                                                                                     | ✓                                                                                                                                                                                    |
| Spark plug replacement                        | ✓                                                                                                                                                                                                                        | ✓                                                                                                                                                                                                                                                     | ✓                                                                                                                                                                                    |
| Brake fluid change                            | ✓                                                                                                                                                                                                                        | ✓                                                                                                                                                                                                                                                     | ✓                                                                                                                                                                                    |
| Replacement of front and/or rear brake pads   |                                                                                                                                                                                                                          |                                                                                                                                                                                                                                                       | ✓                                                                                                                                                                                    |
| Replacement of front and/or rear brake discs  |                                                                                                                                                                                                                          |                                                                                                                                                                                                                                                       | ✓                                                                                                                                                                                    |
| Clutch replacement<br>(if necessary)          |                                                                                                                                                                                                                          |                                                                                                                                                                                                                                                       | ✓                                                                                                                                                                                    |
| Wiper blade replacement                       |                                                                                                                                                                                                                          |                                                                                                                                                                                                                                                       | ✓                                                                                                                                                                                    |

## YOU CAN EXTEND YOUR TERM AND COVERAGE WITH ANY OF THE FOLLOWING OPTIONS:

| MINI SERVICE | MINI SERVICE   |
|--------------|----------------|
| INCLUSIVE    | INCLUSIVE PLUS |
| 3-year /     | 3-year /       |
| 70,000 km    | 50,000 km      |
| 5-year /     | 5-year /       |
| 70,000 km    | 70,000 km      |
| 6-year /     | 6-year /       |
| 110,000 km   | 110,000 km     |